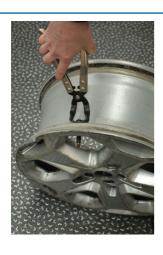

## **Tyre Valve Stem Cutting Pliers**

A pair of cutting pliers designed for the safe removal of tyre valve stems without causing damage to the wheel rim. They feature a pair of flat-bladed cutting jaws that enable them to fit neatly under the base of the valve, allowing the base to be easily cut from them valve stem. Suitable for use by professional tyre fitters and mechanics.

## **Additional Information**

- · Ideal for use in tyre shops, garages & service centres.
- · Length: 230mm.
- · Maximum opening 30mm x 18mm cutting jaw.
- For replaceable tyre valves see our Connect Workshop Consumable range.