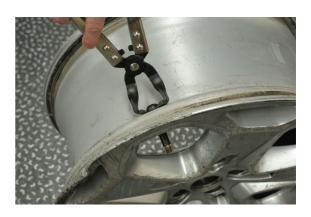

## **Tyre Valve Stem Cutting Pliers**

A pair of cutting pliers designed for the safe removal of tyre valve stems without causing damage to the wheel rim. They feature a pair of flat-bladed cutting jaws that enable them to fit neatly under the base of the valve, allowing the base to be easily cut from them valve stem. Suitable for use by professional tyre fitters and mechanics.

## **Additional Information**

- · Ideal for use in tyre shops, garages & service centres.
- · Length: 230mm.
- · Maximum opening 30mm x 18mm cutting jaw.
- For replaceable tyre valves see our Connect Workshop Consumable range.