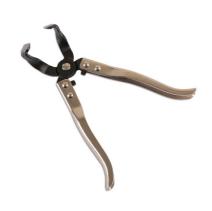

## **Tyre Valve Stem Cutting Pliers**

A pair of cutting pliers designed for the safe removal of tyre valve stems without causing damage to the wheel rim. They feature a pair of flat-bladed cutting jaws that enable them to fit neatly under the base of the valve, allowing the base to be easily cut from them valve stem. Suitable for use by professional tyre fitters and mechanics.

## **Additional Information**

- · Ideal for use in tyre shops, garages & service centres.
- · Length: 230mm.
- · Maximum opening 30mm x 18mm cutting jaw.
- For replaceable tyre valves see our Connect Workshop Consumable range.