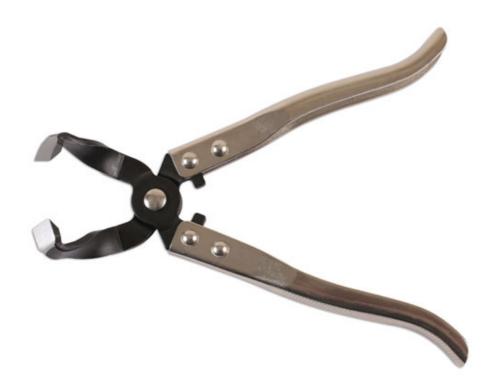

## **Tyre Valve Stem Cutting Pliers**

A pair of cutting pliers designed for the safe removal of tyre valve stems without causing damage to the wheel rim. They feature a pair of flat-bladed cutting jaws that enable them to fit neatly under the base of the valve, allowing the base to be easily cut from them valve stem. Suitable for use by professional tyre fitters and mechanics.

## **Additional Information**

- · Ideal for use in tyre shops, garages & service centres.
- · Length: 230mm.
- · Maximum opening 30mm x 18mm cutting jaw.
- For replaceable tyre valves see our Connect Workshop Consumable range.